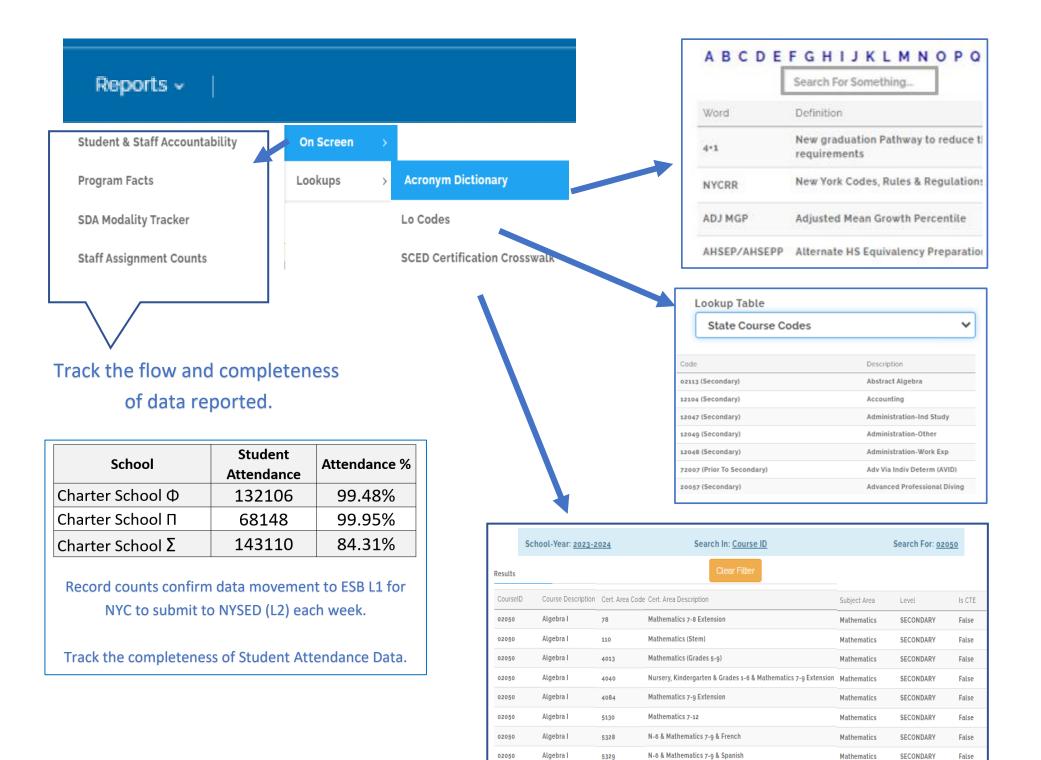

agemer                  |                 |                                              |
|                                                      |                    |     | NYSED Portal                      |                                                 | NYSED's login.  |                                              |
|                                                      |                    |     | NYC L2RPT                         | Level 2 data hosted b                           | y the NYCDOE.   |                                              |
|                                                      |                    |     | Secure Courier<br>File Dispatcher | ESB -> school<br>School <mark>CSV</mark> -> ESB |                 | I Law 2-d compliant<br>ware to transfer PII. |

Q