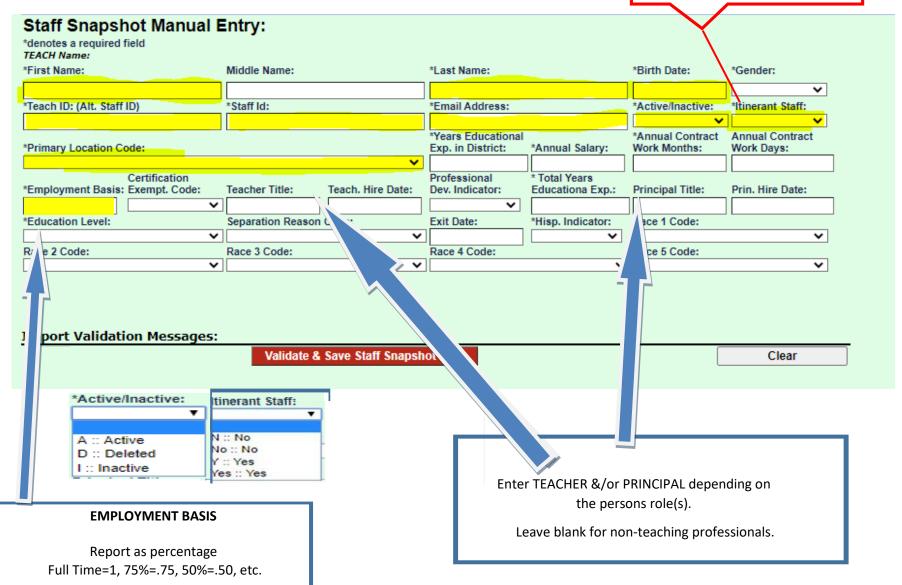

## **Itinerant Staff Snapshot**

## SIRS Manual <a href="http://www.p12.nysed.gov/irs/sirs/">http://www.p12.nysed.gov/irs/sirs/</a>

The Itinerant flag allows a school to report a partial Staff Snapshot for someone that works at their school but is employed by another (district, charter school or professional organization). The instruction of these "traveling teachers" may take the form of traditional in-person classroom instruction or distance learning. The fields required to report itinerant staff are

**District Code** 

**Location Code** 

Status/Active Indicator (Active, Inactive, Deleted)

**TEACH ID** 

**Birth Date** 

**Snapshot Date** 

Itinerant Status ("Y")

**Employment Basis** (i.e. half time assignment: "0.5")

**Staff First** 

**Last Name** 

email (work)

& Position Title (TEACHER or PRINCIPAL)

Manual Input: Required fields for Itinerant

**Itinerant-** staff shared between schools only needs one full

Snapshot at one of the schools.